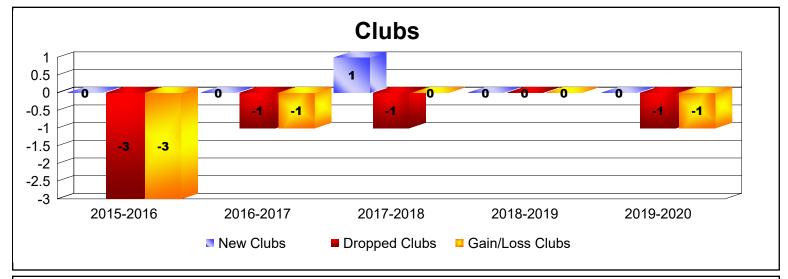

District 334 B As of June 2020 Cumulative

| Year      | New<br>Clubs | Dropped<br>Clubs | Gain/<br>Loss<br>Clubs | New<br>Members | Charter<br>Members | Reinstate<br>Members | Transfer<br>Members | Total<br>Member<br>Added | Total<br>Members<br>Dropped | Gain/<br>Loss<br>Members |
|-----------|--------------|------------------|------------------------|----------------|--------------------|----------------------|---------------------|--------------------------|-----------------------------|--------------------------|
| 2015-2016 | 0            | -3               | -3                     | 367            | 1                  | 5                    | 5                   | 378                      | -997                        | -619                     |
| 2016-2017 | 0            | -1               | -1                     | 261            | 0                  | 21                   | 13                  | 295                      | -536                        | -241                     |
| 2017-2018 | 1            | -1               | 0                      | 316            | 23                 | 9                    | 12                  | 360                      | -502                        | -142                     |
| 2018-2019 | 0            | 0                | 0                      | 327            | 0                  | 2                    | 9                   | 338                      | -413                        | -75                      |
| 2019-2020 | 0            | -1               | -1                     | 202            | 0                  | 5                    | 3                   | 210                      | -466                        | -256                     |
| Average   | 0            | -1               | -1                     | 295            | 5                  | 8                    | 8                   | 316                      | -583                        | -267                     |