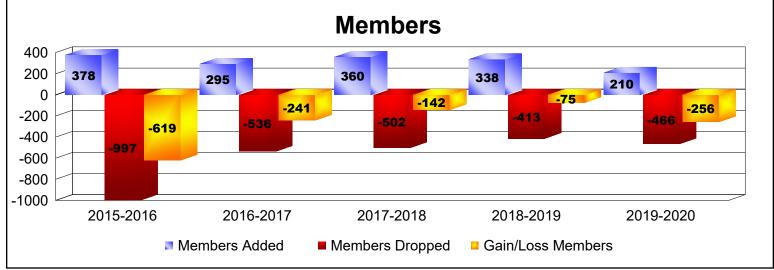

District 334 B As of June 2020 Cumulative

| Year      | New<br>Clubs | Dropped<br>Clubs | Gain/<br>Loss<br>Clubs | New<br>Members | Charter<br>Members | Reinstate<br>Members | Transfer<br>Members | Total<br>Member<br>Added | Total<br>Members<br>Dropped | Gain/<br>Loss<br>Members |
|-----------|--------------|------------------|------------------------|----------------|--------------------|----------------------|---------------------|--------------------------|-----------------------------|--------------------------|
| 2015-2016 | 0            | -3               | -3                     | 367            | 1                  | 5                    | 5                   | 378                      | -997                        | -619                     |
| 2016-2017 | 0            | -1               | -1                     | 261            | 0                  | 21                   | 13                  | 295                      | -536                        | -241                     |
| 2017-2018 | 1            | -1               | 0                      | 316            | 23                 | 9                    | 12                  | 360                      | -502                        | -142                     |
| 2018-2019 | 0            | 0                | 0                      | 327            | 0                  | 2                    | 9                   | 338                      | -413                        | -75                      |
| 2019-2020 | 0            | -1               | -1                     | 202            | 0                  | 5                    | 3                   | 210                      | -466                        | -256                     |
| Average   | 0            | -1               | -1                     | 295            | 5                  | 8                    | 8                   | 316                      | -583                        | -267                     |